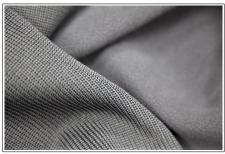

#3677 - MICRO POLY NATURAL STRETCH INTERLOCK WITH 3M WICKING/ANTI-BACTERIAL

width: 60/62" weight: 145gsm

#3767A - YARN DYED POLY/SPANDEX IN ENGINEER STRIPE JERSEY WITH WICKING/UV-CUT

width: 58/60" weight: 157gsm