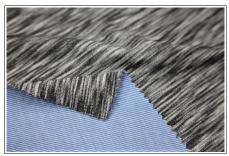

width: 66/68" weight: 202gsm

#PF646 - POLY ANTI-PILLING FLEECE BONDED INTERLOCK IN EMBOSSED WITH WICKING

width: 58/60" weight: 330gsm

#3593 - POLY/CD/NYLON 2 TONE SPACE TWILL WITH WICKING

width: 58/60" weight: 157gsm