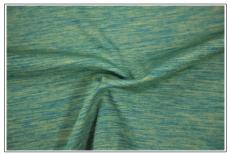

## **FASHION COLLECTION - Gelintex**

#3795B - YARN DYED POLY/SPANDEX B/SIDE PEACH STRIPE JERSEY WITH WICKING/UV-CUT

width: 58/60" weight: 157gsm

#8T110 - BARCODE YARN POLY IN WARP KNIT WITH WICKING

width: 66" weight: 237gsm