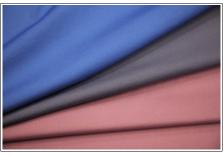

width: 52/54" weight: 242gsm

#3502W: NYLON/SPANDEX DRAW STRIPE JERSEY WITH WICKING/ANTI-BACTERIAL

width: 56/57" weight: 166gsm

#3529W: YARN DYED NYLON/SPANDEX 2 TONE INTERLOCK WITH WICKING

width: 52/53" weight: 235gsm