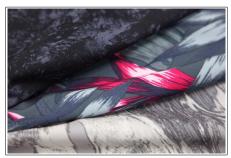

## **YOGA COLLECTION - Gelintex**

#3813W: ECOYA/SPANDEX SJ WITH 2 SIDE PEACH/WICKING (SOLUTION DYED)

width: 50/52" weight: 272gsm

#3464P: POLY/SPANDEX INTERLOCK WITH FLORAL SUBLIMATION PRINT/WICKING

width: 50/52" weight: 272gsm