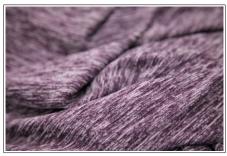

## **YOGA COLLECTION - Gelintex**

#3813W: ECOYA/SPANDEX SJ WITH 2 SIDE PEACH/WICKING (SOLUTION DYED)

width: 50/52" weight: 272gsm

#3464P: POLY/SPANDEX INTERLOCK WITH FLORAL SUBLIMATION PRINT/WICKING

width: 50/52" weight: 272gsm