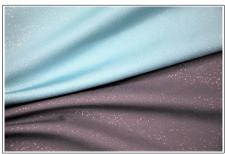

#BM099: RECYCLED POLY/SPANDEX INTERLOCK WITH STARDUST FOIL/WICKING

width: 50/52" weight: 272gsm

#3716: NYLON/SPANDEX PREMIUM SOFT SJ WITH WICKING/ANTI-BACTERIAL

width: 58/60" weight: 150gsm

#3571P: YARN DYED ATY NYLON/BLACK SPANDEX COTTON-LIKE SJ WITH WICKING/2 SIDE PEACH